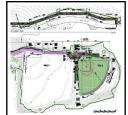

## Location:

North Chevy Chase Local Park Fields 1 & 2 Chevy Chase, Maryland

Client: Montgomery County Little League of MD. Inc.

## Description:

- Concept Design Drawings, preliminary site engineering, project programming, and the development of a project budget for proposed phased recreational facilities & baseball field improvements including:
- ADA compliant accessible site ramp & routes
- Site utilities for electric power, water, sewer & storm drain
- Field lighting & irrigation
- 2-story Concession Building with 2nd floor press-boxes
- Covered picnic & grilling pavilions
- Team dugouts, batting cages & bullpens
- Spectator bleachers