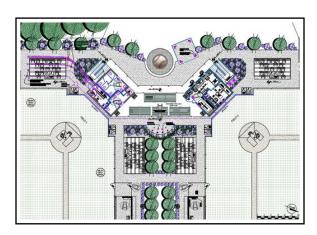

## Description:

- Concept Design Drawings, preliminary site engineering, project programming, and the development of a project budget for proposed phased recreational facilities & baseball field improvements including:
- ADA compliant accessible site ramp & routes
- Site utilities for electric power, water, sewer & storm drain
- Field lighting & irrigation
- 2-story Concession Building with 2nd floor press-boxes
- Covered picnic & grilling pavilions
- Team dugouts, batting cages & bullpens
- Spectator bleachers