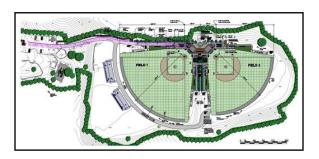

## Location:

North Chevy Chase Local Park Fields 1 & 2 Chevy Chase, Maryland

Client: Montgomery County Little League of MD. Inc.

## Description:

- Concept Design Drawings, preliminary site engineering, project programming, and the development of a project budget for proposed phased recreational facilities & baseball field improvements including:
- ADA compliant accessible site ramp & routes
- Site utilities for electric power, water, sewer & storm drain
- Field lighting & irrigation
- 2-story Concession Building with 2nd floor press-boxes
- Covered picnic & grilling pavilions
- Team dugouts, batting cages & bullpens
- Spectator bleachers