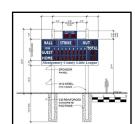

## **Montgomery County Little League: Phased Facility Improvements**

## Location:

North Chevy Chase Local Park Fields 1 & 2 Chevy Chase, Maryland

Client: Montgomery County Little League of MD. Inc.

## Description:

- Concept Design Drawings, preliminary site engineering, project programming, and the development of a project budget for proposed phased recreational facilities & baseball field improvements including:
- ADA compliant accessible site ramp & routes
- Site utilities for electric power, water, sewer & storm drain
- Field lighting & irrigation
- 2-story Concession Building with 2nd floor press-boxes
- Covered picnic & grilling pavilions
- Team dugouts, batting cages & bullpens
- Spectator bleachers